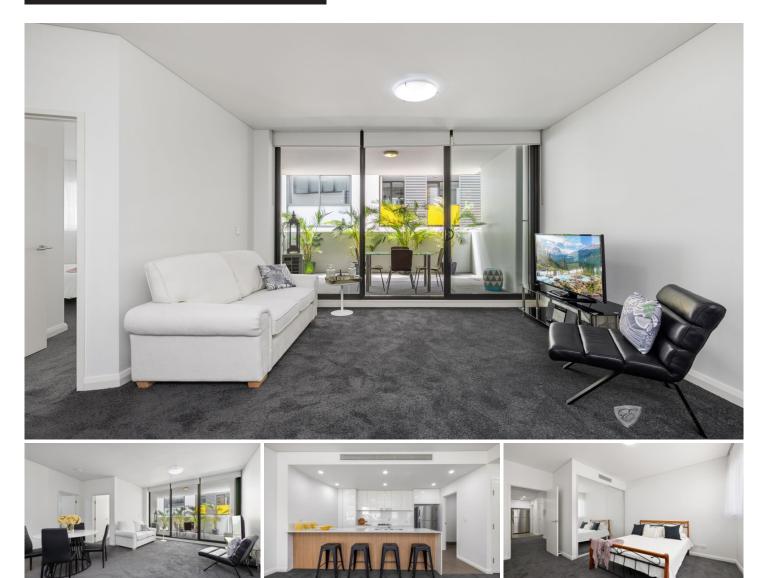

## 107D/11 Mashman Avenue Kingsgrove NSW

This is living with lifestyle and convenient shopping and transport 2min from the front door.

THE BUILDING: Fresh, new and with conveniences of woolworths supermarket, cafes, deli, only footsteps away, this is a truly unique feel, plus smart and premium new building only 12 kms from CBD.

THE APARTMENT: large living space with stainless steel appliances, caesarstone benchtops, air con and large balcony to entertain.

SECURE KEYLESS ENTRY: leads you to a lift ready to take you to your front door, the apartment from security parking.