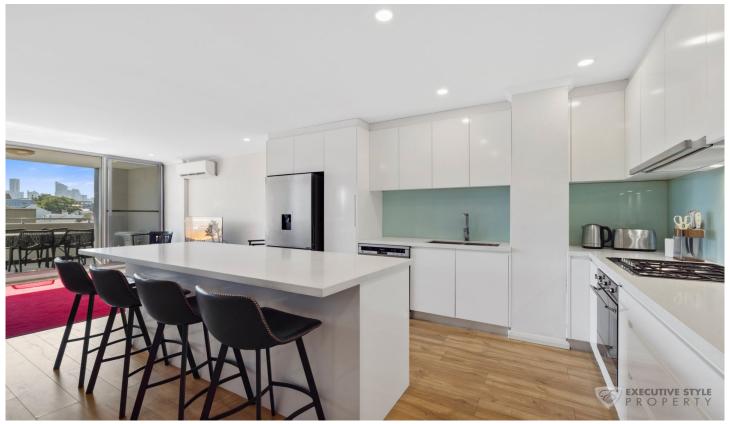

Set on the fourth level of a modern building standing at the end of quiet and leafy cul-de-sac, it features a well-designed and generous layout with 3 double bedrooms, 3 bathrooms, sleek gas kitchen (with central island bench) and large living area flowing to a covered alfresco dining balcony ideal for relaxed entertaining.

Light, bright and airy with a sunny north aspect, it also features r/c air-con, crisp white décor, polished timber floors, ample built-in storage (in each bedroom) and easy lift access to a secure car space.