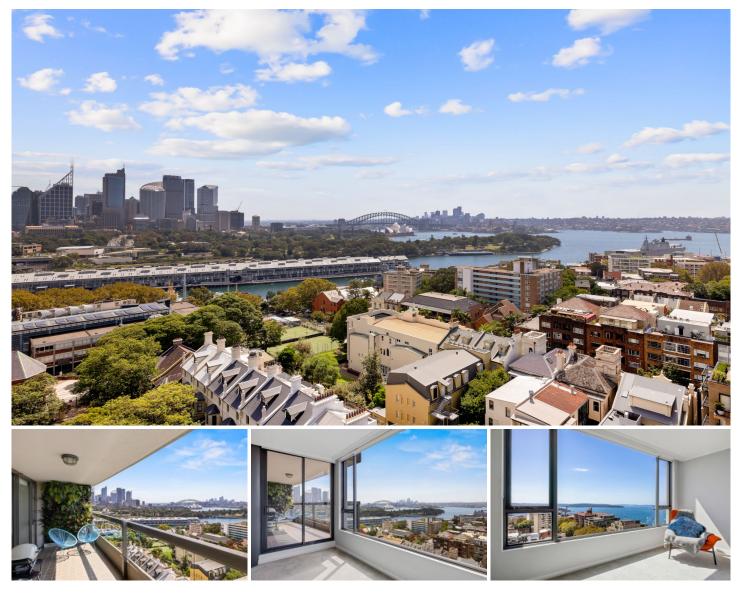

## 1203/7 Rockwall Crescent Potts Point NSW

This property was leased by Tyler Leighton 0419 737 516

Embrace Sydney's vibrant lifestyle in the heart of Potts Point with this stunning 2-bedroom, 2-bathroom apartment boasting breathtaking harbor views. Nestled in one of Sydney's most lively suburbs, this residence offers not only a prime location but also luxurious amenities.

Adding to the appeal is the included car space, ensuring hassle-free parking in this bustling neighborhood. Whether you're strolling through the vibrant streets of Potts Point or enjoying the serenity of your private oasis, this apartment offers the epitome of urban living.

PROPERTY FEATURES

- + 2 large bedrooms
- + Gas cook-top

Price : \$1,750pw LEASED

View : https://www.executivestyleproperty.com.au/lease /nsw/eastern-suburbs/potts-point/residential/apar tment/7949771

Dean Merrett 0419 201 311