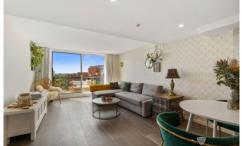

## **APARTMENT FEATURES**

- + Lux fully furnished
- + Entertaining balcony
- + TV Media projector to wall
- + Designer finishes, stone benchtops and stainless steel
- + Floor to ceiling glass, clever storage, additional storage
- + Well equipped kitchen with gas cooking and dishwasher