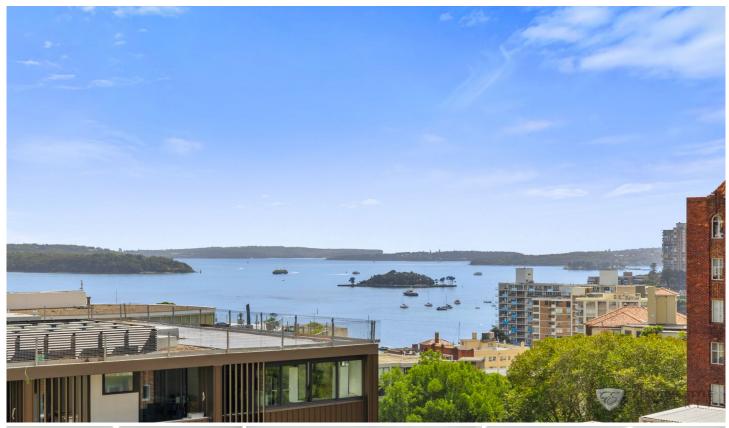

## 711/2a Elizabeth Bay Road Elizabeth Bay NSW

Elizabeth Bay hugely popular and fashionable "Gazebo" building.

The Gazebo features resort-style amenities: pool, spa, sauna, gym, and concierge.

The apartment has an entertainers courtyard ideal for people looking for outdoor space or have/want pets.