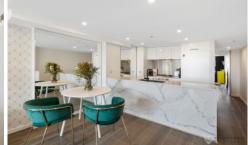

## **APARTMENT FEATURES**

- + Lux fully furnished
- + Entertaining balcony
- + TV Media projector to wall
- + Designer finishes, stone benchtops and stainless steel
- + Floor to ceiling glass, clever storage, additional storage
- + Well equipped kitchen with gas cooking and dishwasher