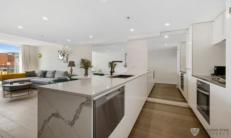

## **APARTMENT FEATURES**

- + Lux fully furnished
- + Entertaining balcony
- + TV Media projector to wall
- + Designer finishes, stone benchtops and stainless steel
- + Floor to ceiling glass, clever storage, additional storage
- + Well equipped kitchen with gas cooking and dishwasher