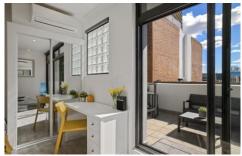

## DESIRABLE APARTMENT FEATURES

- + Selling fully furnished
- + Air conditioning (Reverse Cycle)
- + Power block-out blinds with remote control
- + North-West facing, full of sun and light
- + Large glass doors open to a modern balcony
- + Elegant and contemporary
- + Built-in wardrobes, plus tall boy and ample storage under bed
- + Full kitchen, oven and fridge
- + Modern bathroom with black tap-wear
- + Internal laundry Washer/Dryer