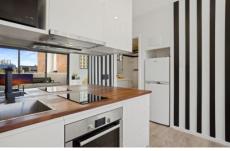

## DESIRABLE APARTMENT FEATURES

- + Selling fully furnished
- + Air conditioning (Reverse Cycle)
- + Power block-out blinds with remote control
- + North-West facing, full of sun and light
- + Large glass doors open to a modern balcony
- + Elegant and contemporary
- + Built-in wardrobes, plus tall boy and ample storage under bed
- + Full kitchen, oven and fridge
- + Modern bathroom with black tap-wear
- + Internal laundry Washer/Dryer