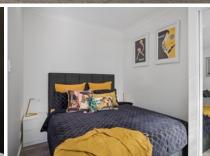

## DESIRABLE APARTMENT FEATURES

- + Selling fully furnished
- + Air conditioning (Reverse Cycle)
- + Power block-out blinds with remote control
- + North-West facing, full of sun and light
- + Large glass doors open to a modern balcony
- + Elegant and contemporary
- + Built-in wardrobes, plus tall boy and ample storage under bed
- + Full kitchen, oven and fridge
- + Modern bathroom with black tap-wear
- + Internal laundry Washer/Dryer