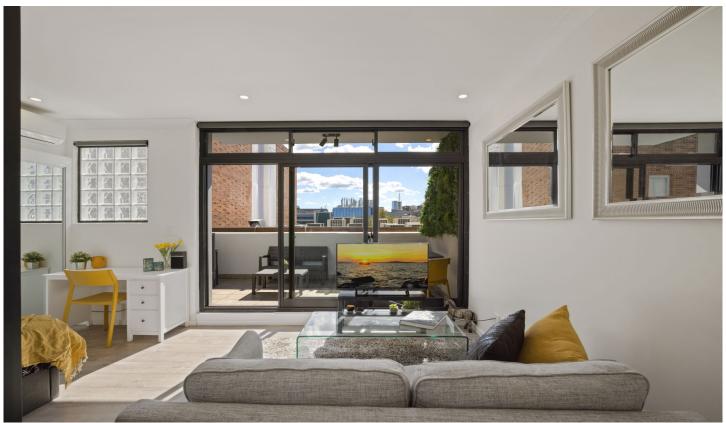

## 40/1 Dwyer Street Chippendale NSW

Perfectly positioned for convenience, this apartment boasts an entertainers deck drenched in north facing sun light.

## DESIRABLE APARTMENT FEATURES

- + Selling fully furnished
- + Air conditioning (Reverse Cycle)
- + Power block-out blinds with remote control
- + North-West facing, full of sun and light
- + Large glass doors open to a modern balcony
- + Elegant and contemporary
- + Built-in wardrobes, plus tall boy and ample storage under bed
- + Full kitchen, oven and fridge
- + Modern bathroom with black tap-wear
- + Internal laundry Washer/Dryer