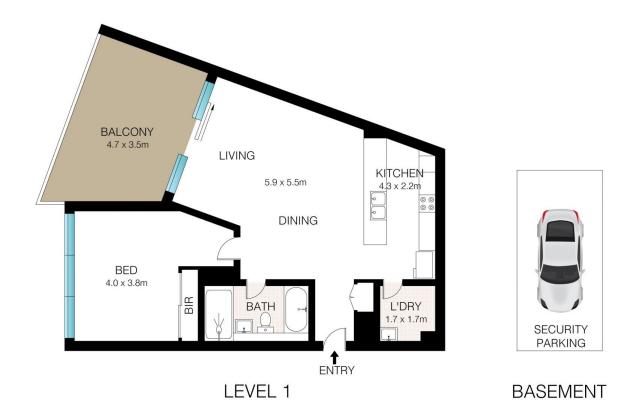

A great opportunity for the first home buyer or investor looking to get into the market.

Total size 95sqm 81sqm apartment (Including balcony) 15sqm allocated parking space.

- + Best layout in building
- + Massive balcony, great to entertain
- + Open plan living and dining area, adjoining large balcony

## 1 🚐 1 🚔 1 🗬

Price: UNDER CONTRACT

View: https://www.executivestyleproperty.com.au/sale/

nsw/st-george/kingsgrove/residential/apartment/7 913505

Dean Merrett 0419 201 311

0 1 2 3 4 5

INT+BAL: 81m<sup>2</sup> TOTAL: 95m<sup>2</sup>

n<sup>2</sup> 12

This Floor Plan was prepared by WWW.CRYINGOUTLOUD.COM.AU for illustration purposes only. This document does not constitute any part of an offer or contract. Dimensions are approximate only. Copyright ©2024 Crying Out Loud. All Rights Reserved