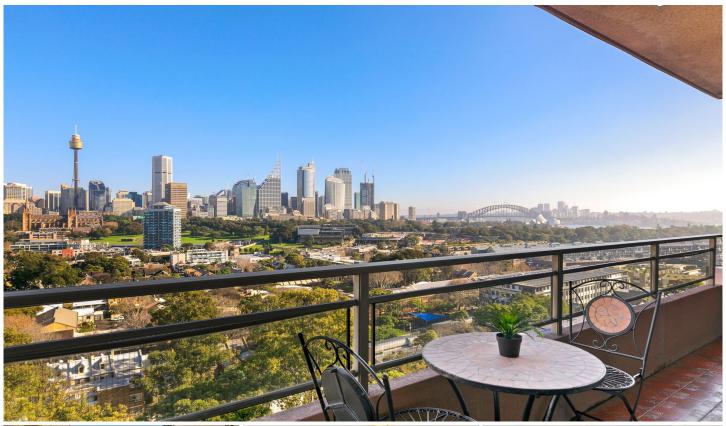

## 803/145 Victoria Street Potts Point NSW

THIS PROPERTY WAY LEASED BY DEAN MERRETT 0419 201 311

EXECUTIVE FULLY FURNISHED apartment truly is the quintessential inner city pad. From a breathtaking eighth floor vantage point it gazes out over the Domain and Woolloomooloo Wharf to the CBD skyline, the Harbour Bridge and Opera House.

PERFECTLY POSITIONED on the top floor to take in sensational 180 degree panoramas across Sydney's most iconic landmarks and set in the heart of Potts Point to ensure the ultimate in cosmopolitan urban living, this tightly held neighbourhood is dotted with chic cafes and dozens of Sydney's finest restaurants