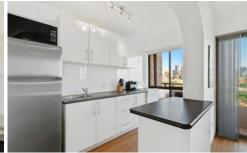

## 803/145 Victoria Street Potts Point NSW

THIS PROPERTY WAY LEASED BY DEAN MERRETT 0419 201 311

EXECUTIVE FULLY FURNISHED apartment truly is the quintessential inner city pad. From a breathtaking eighth floor vantage point it gazes out over the Domain and Woolloomooloo Wharf to the CBD skyline, the Harbour Bridge and Opera House.

PERFECTLY POSITIONED on the top floor to take in sensational 180 degree panoramas across Sydney's most iconic landmarks and set in the heart of Potts Point to ensure the ultimate in cosmopolitan urban living, this tightly held neighbourhood is dotted with chic cafes and dozens of Sydney's finest restaurants

LEVEL LIFT access from the street, open plan

## 1 🚐 1 🖺 2 😭

Price: \$950pw LEASED

**View**: https://www.executivestyleproperty.com.au/lease /nsw/east