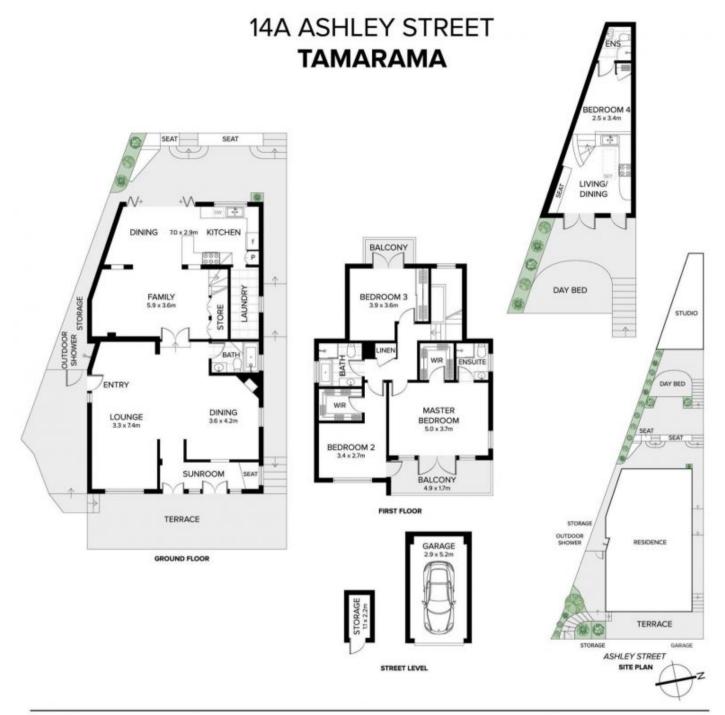

## 14a Ashley Street Tamarama NSW

Welcome to your slice of paradise! This 4-bedroom, 4-bathroom beach house, with separate residence out back is perched on the sunny side of Tamarama.

Offering dreamy island vibes that will transport you to a tranquil haven. With its private location atop an exclusive hilltop cul-de-sac, you're surrounded by nature and breathtaking views.

## PROPERTY FEATURES

+ Elevated position on the street, offering sweeping views

4 🚐 4 🖺 1 🗬

Price: \$4,000pw FURNISHED

**View**: https://www.executivestyleproperty.com.au/lease /nsw/eastern-suburbs/tamarama/residential/hous

e/7905120

Dean Merrett 0419 201 311

DISCLAIMER: PLANS SHOWN ARE FOR PRESENTATION PURPOSES AND ARE NOT PART OF ANY LEGAL DOCUMENT. ALL MEASUREMENTS AND FIGURES ARE APPROXIMATE.