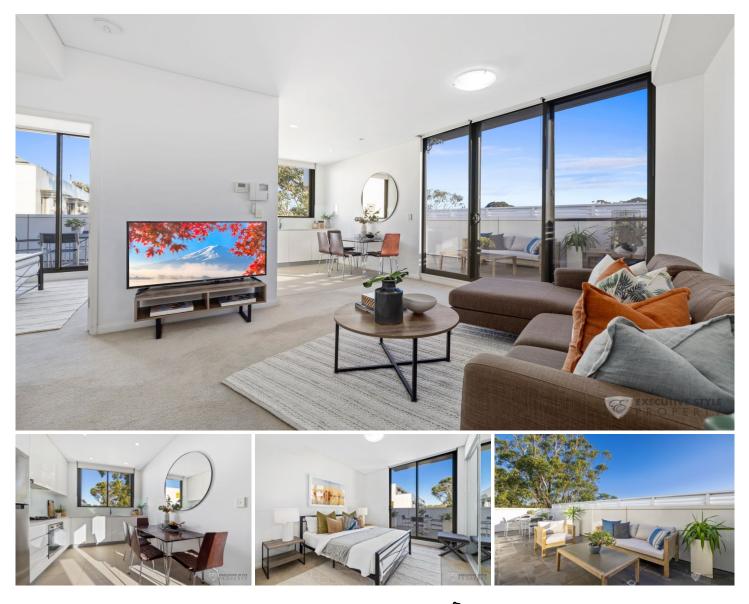

## 211D/11 Mashman Avenue Kingsgrove NSW

LEASED 1ST INSPECTION BY SUZY GILMOUR 0412 559 651

This modern residence with oversized entertainer's balcony occupies a prime private position in a desirable modern building.

All the local conveniences at your doorstep including, Kingsgrove Train Station, Woolworths, local schools, cafés & eateries.

Large 92sqm apartment, plus 15sqm allocated parking space. TOTAL 107sqm

- + Fully furnished
- + Massive balcony
- + Open plan living and dining area, adjoining large balcony