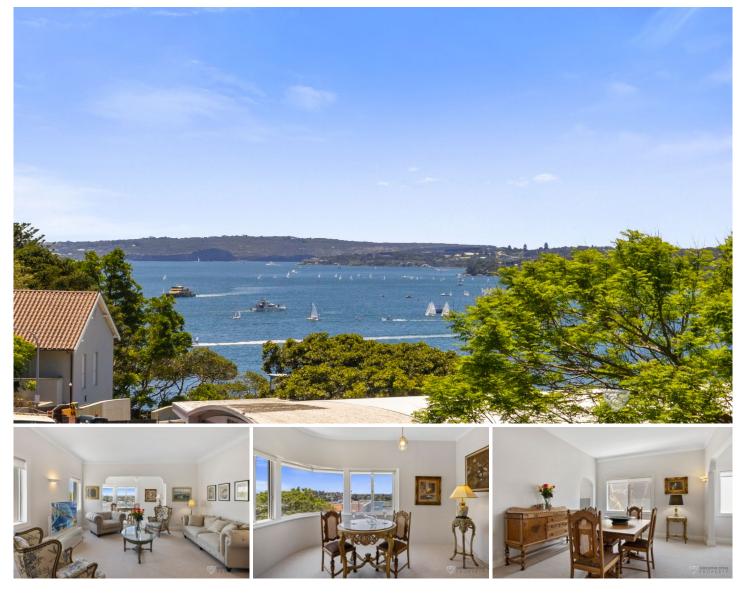

## 6/22 Etham Avenue Darling Point NSW

Inspect today.

This unique home features house-like proportions, high ceilings and large living spaces, and views to Sydney Heads and Double Bay.

Located in a boutique building with no common walls.

Set within an exclusive blue-ribbon enclave, this luxurious three-bedroom home is within short proximity to the City, Double Bay Village, Rushcutters Bay, local eateries and cafes, prestigious Sydney Schools and transportation.