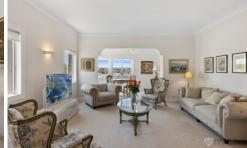

- + Fully furnished
- + 3 bedrooms, 2 baths,
- + Soaring ceiling height, light filled
- + Modern kitchen with quality appliances
- + Master features large robe and ensuite
- + Secure boutique block