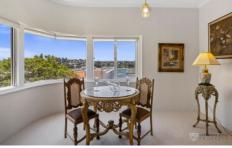

- + Fully furnished
- + 3 bedrooms, 2 baths,
- + Soaring ceiling height, light filled
- + Modern kitchen with quality appliances
- + Master features large robe and ensuite
- + Secure boutique block