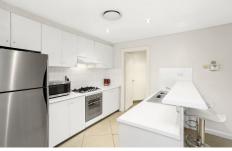

Large built-ins, spacious open plan lounge/dining onto the entertaining front terrace. Full sized kitchen with functional gas appliances, integrated dishwasher.

Ideally located close to the CBD, Woolloomooloo Wharf and The Domain, short stroll through Cook + Phillip Park and Hyde Park to the CBD (central business district) in one direction, Potts Point in the other.