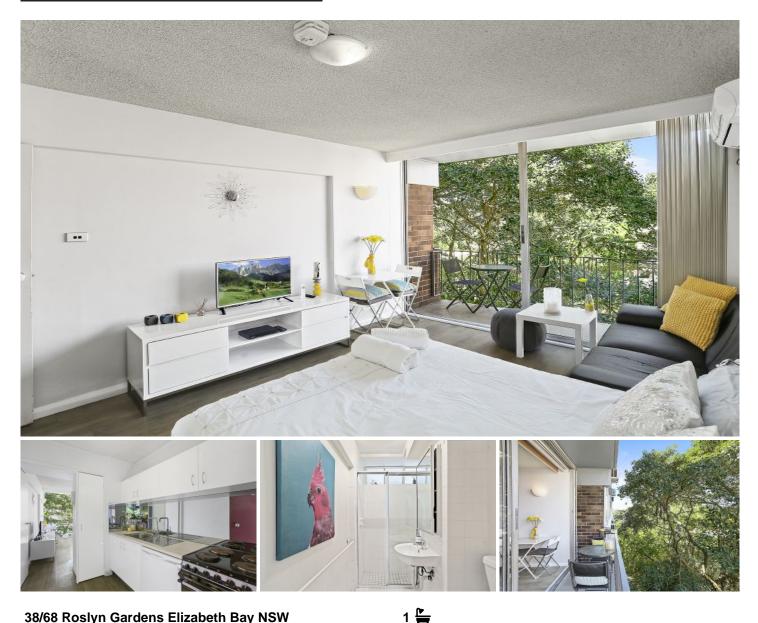

## 38/68 Roslyn Gardens Elizabeth Bay NSW

Private and peaceful apartment featuring a modern separate kitchen, mirrored built-ins, air conditioning and a full length balcony with pleasant leafy outlook.

Situated on the 4th floor, this FULLY FURNISHED apartment would make a fantastic city base.

The apartment is at the back of the building, so would be super quiet and easy to sleep.

- + Air conditioning
- + Balcony with green outlook
- + Bright and leafy happy apartment
- + Quality fully furnished property
- + Flat screen TV and quality furniture
- + Full kitchen, crockery and cutlery included
- + Bedroom with built in robes and plenty of storage