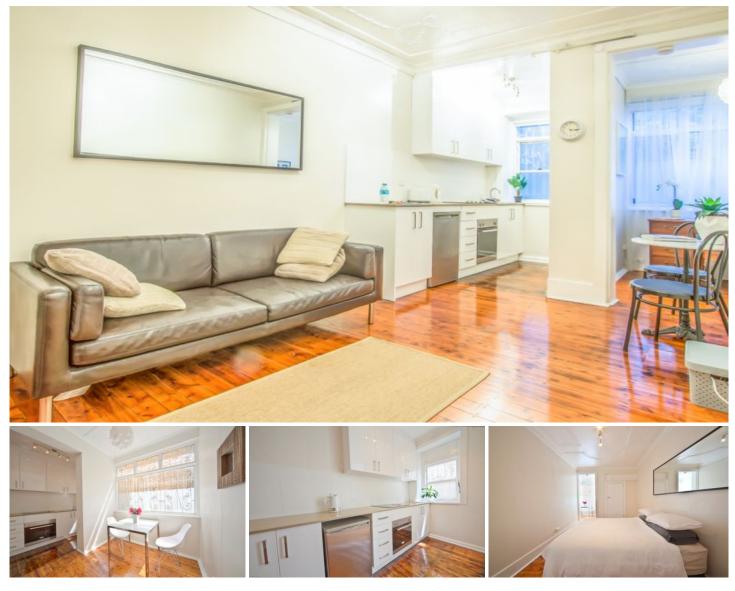

## 3/10 Clapton Place Darlinghurst NSW

Central to Potts Point, Paddington, Darlinghurst, Surry Hills and located only mins walk to CBD and entertainment areas.

Furnished and ready to occupy.

Nearby are many cafes, fine dining restaurants and wine bars all within walking distance plus main supermarket shopping, plus train station and bus only 2min walk.

DESIRABLE FEATURES INCLUDE:

- + Executive-presented apartment
- + Timber floors
- + Queen sized bed
- + Furnished
- + Stone top kitchen bench, fridge, oven
- + Internal laundry, washer and dryer

View : https://www.executivestyleproperty.com.au/lease/ nsw/eastern-suburbs/darlinghurst/residential/apar tment/7778421