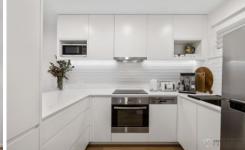

Ticking all the boxes in a premier harbourside position, the apartment features a north aspect, wide sunny terrace and covered car space accessed from Transvaal Avenue at the rear of the building.

The easy flowing layout includes an entry hall, queen bedroom, bathroom, laundry, second toilet room, kitchen