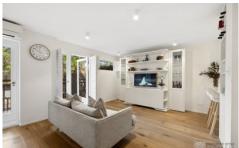

Ticking all the boxes in a premier harbourside position, the apartment features a north aspect, wide sunny terrace and covered car space accessed from Transvaal Avenue at the rear of the building.

The easy flowing layout includes an entry hall, queen bedroom, bathroom, laundry, second toilet room, kitchen