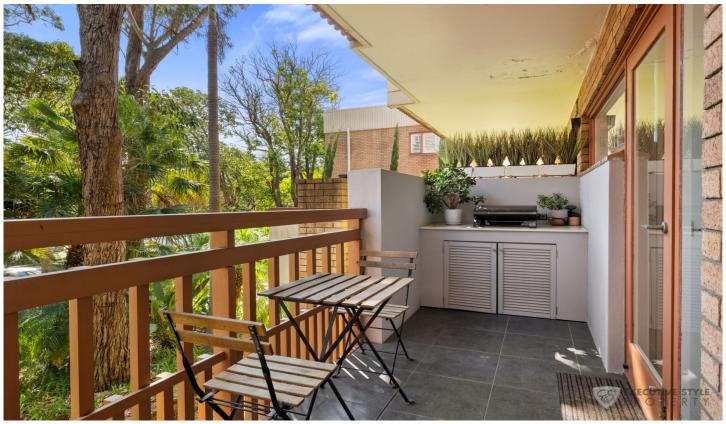

Ticking all the boxes in a premier harbourside position, the apartment features a north aspect, wide sunny terrace and covered car space accessed from Transvaal Avenue at the rear of the building.

The easy flowing layout includes an entry hall, queen bedroom, bathroom, laundry, second toilet room, kitchen