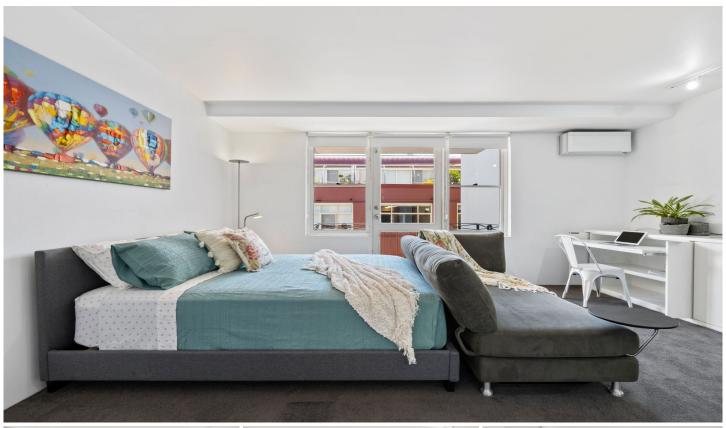

## 11/165 Dowling Street Woolloomooloo NSW

This apartment is a generous design for a city pad. It's all about location, but with its separate full kitchen, full bathroom and balcony, you'll have lots of room to enjoy it.

## **PROPERTY HIGHLIGHTS**

- + Large furnished designer apartment
- + Integrated joinery, storage space, work desk
- + Neat/tidy full separate kitchen
- + Built in wardrobe, gallery lighting
- + Washing machine and dryer
- + Recently installed brand new air conditioning
- + One of the best positions in city
- + Potts Point dining & cafes at door
- + Walk-everywhere Sydney lifestyle
- + 8 min walk to Wolloomooloo waterfront