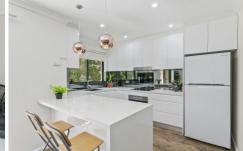

## APARTMENT FEATURES INCLUDE:

Open plan customised gourmet kitchen with Ceasar Stone bench tops and Tom Dixon copper pendant lights over the kitchen bench including luxury european fittings and appliances, fridge freezer, dishwasher and stunning