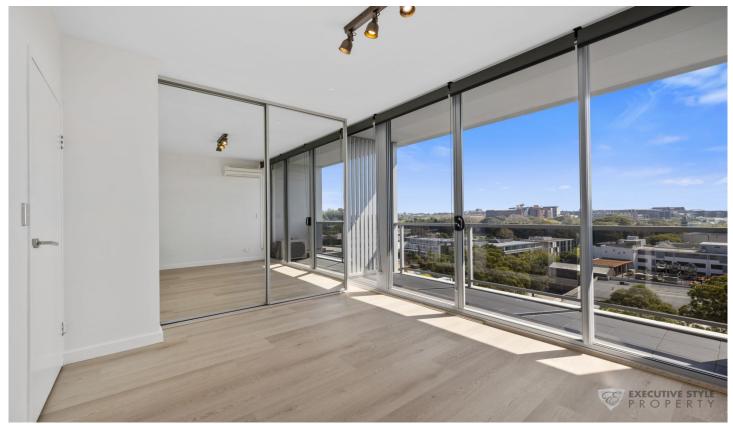

## M703/68 McEvoy Street Alexandria NSW

BRAND NEW FLOORING AND PAINTING, PROPERTY IS LIKE NEW!

Top floor sunny northerly aspect position with fabulous park and city views.

This split level apartment provides a contemporary retreat of style and light.

## **APARTMENT FEATURES**

- + Sunlit entertainment terrace
- + North facing so flooded with natural light
- + Air conditioning
- + Split-level with new flooring