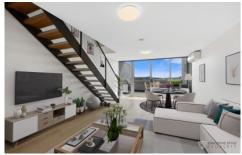

## M703/68 McEvoy Street Alexandria NSW

BRAND NEW FLOORING AND PAINTING, PROPERTY IS LIKE NEW!

Top floor sunny northerly aspect position with fabulous park and city views.

This split level apartment provides a contemporary retreat of style and light.

## **APARTMENT FEATURES**

- + Sunlit entertainment terrace
- + North facing so flooded with natural light
- + Air conditioning
- + Split-level with new flooring