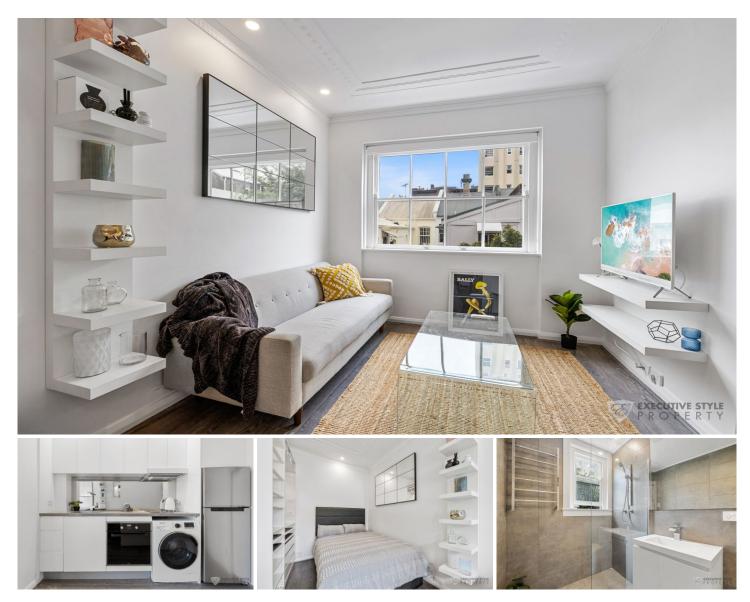

## 10/10 Orwell Street Potts Point NSW

Luxury apartment positioned in the centre of most exclusive 'Potts Point' only minutes from the business and entertainment areas of the city.

## DESIRABLE FEATURES INCLUDE:

- + Cool chic design apartment
- + Elegance with bespoke finishes
- + Timber floors
- + Built-in robes, lots of draws and storage
- + Under bed storage, gas lift bed
- + Soft close cupboards
- + Luxurious bathroom
- + Fully furnished
- + Full kitchen, fridge/freezer, oven, loads of storage
- + Washing machine/dryer