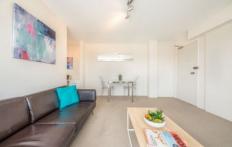

## 9/58 Kurraba Road Neutral Bay NSW

Access to building - via Boyd Lane

SUN DRENCHED Northerly aspect and open outlook, this LARGE apartment is the perfect property for people that need sun in their life!

## **DESIRABLE FEATURES**

- + Separate working desk area
- + Sunny north facing
- + Large LCD TV
- + Queen sized bed with in built wardrobes