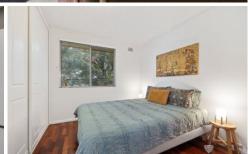

- + Fully furnished
- + Top floor with bright and breezy outlook
- + Work space with desk, window
- + Dining table and large comfortable sofa
- + Kitchen, oven, cooktop, microwave, large fridge
- + Built in wardrobes, storage
- + Laundry with washing machine and dryer