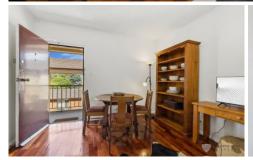

- + Fully furnished
- + Top floor with bright and breezy outlook
- + Work space with desk, window
- + Dining table and large comfortable sofa
- + Kitchen, oven, cooktop, microwave, large fridge
- + Built in wardrobes, storage
- + Laundry with washing machine and dryer