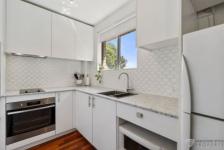

- + Fully furnished
- + Top floor with bright and breezy outlook
- + Work space with desk, window
- + Dining table and large comfortable sofa
- + Kitchen, oven, cooktop, microwave, large fridge
- + Built in wardrobes, storage
- + Laundry with washing machine and dryer