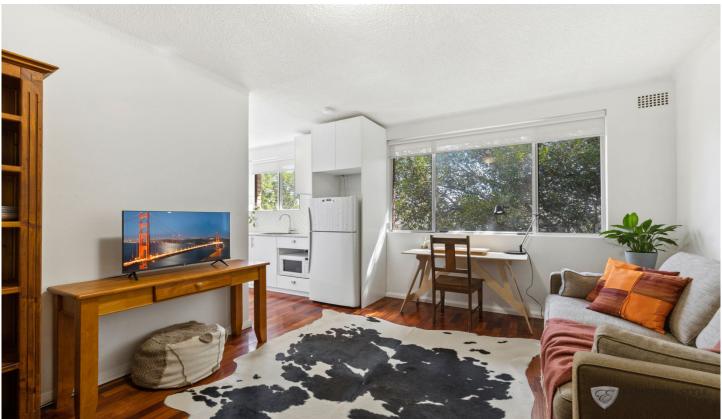

## 9/29 Johnston Street Annandale NSW

Top floor fully furnished apartment

Located in the heart of Annandale, inner city location, cosmopolitan living and transport gem!

Easy reach of Booth Street's cafes, dining, entertainment options with bus transport at the front door.

- + Fully furnished
- + Top floor with bright and breezy outlook
- + Work space with desk, window
- + Dining table and large comfortable sofa
- + Kitchen, oven, cooktop, microwave, large fridge
- + Built in wardrobes, storage
- + Laundry with washing machine and dryer