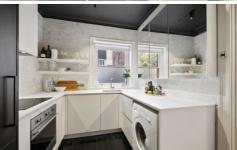

New designer kitchen with Smeg appliances integrated fridge ,dishwasher and internal laundry facilities.

Newley refurbished stone bathroom with Italian hand carved marble basin. Slip proof bath with heated towel