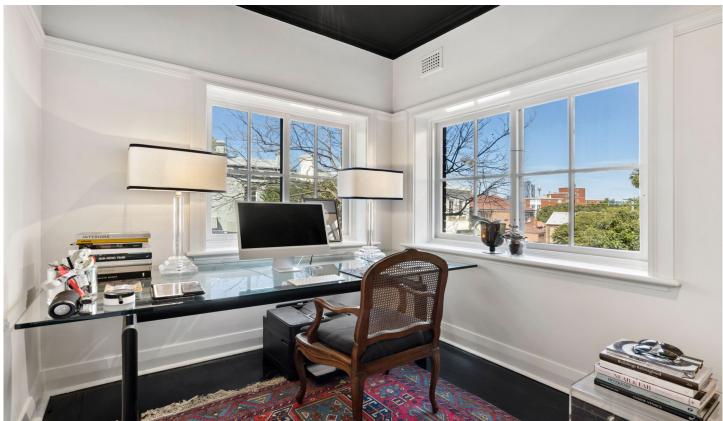

First floor east facing with original 1940s art deco period features high ceilings and polished timber floors the apartment has a generous entry lobby generous bedroom with second bedroom used as home office/dining room.