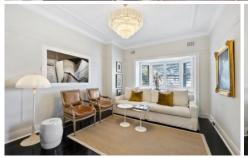

First floor east facing with original 1940s art deco period features high ceilings and polished timber floors the apartment has a generous entry lobby generous bedroom with second bedroom used as home office/dining room.