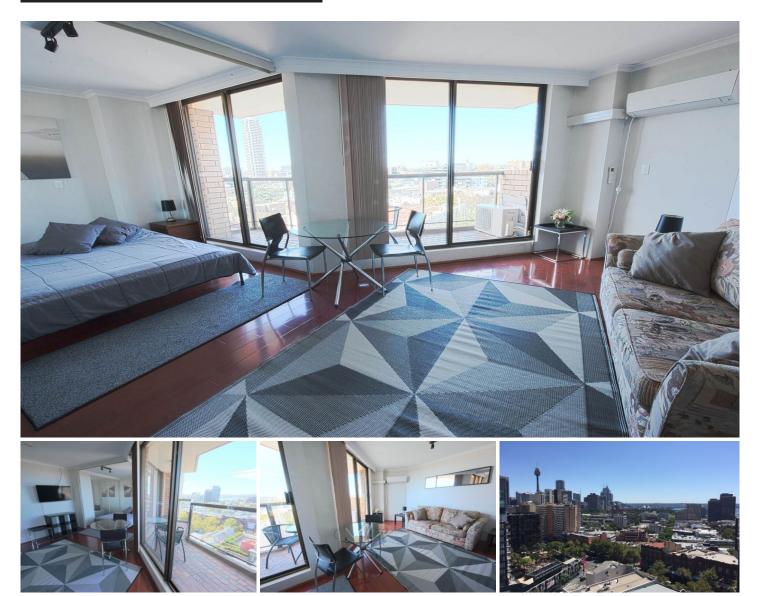

## 99/220 Goulburn Street Surry Hills NSW

BRIGHT & SUNNY NORTH FACING apartment with balcony positioned just meters from Cosmopolitan Crown Street and only a 5min walk to CBD.

Cafes, shopping, supermarket, wine bars and fine dining restaurants all within walking distance.

## APARTMENT FEATURES:

- + Large Balcony
- + Air-conditioning
- + Floating timber floors
- + Built-in wardrobes
- + New leather couch
- + Large bathroom
- + Full glass windows looking to Sydney Harbour