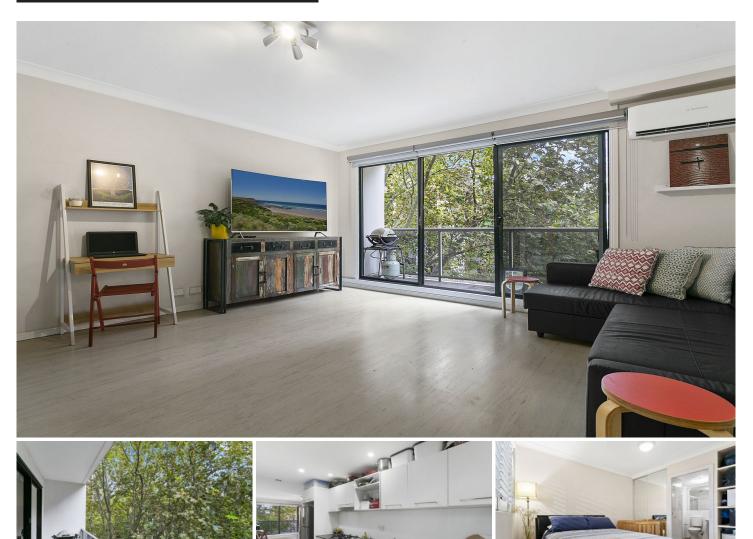

## 26/91-93 Macleay Street Potts Point NSW

Stylish and contemporary interiors and leafy streets-cape outlook from this LARGE 60sqm apartment offering the perfect retreat from its cosmopolitan surrounds.

DESIRABLE APARTMENT FEATURES

- + Air-conditioning
- + Sunny east facing position

Land Size : 60 sqm

View

: https://www.executivestyleproperty.com.au/l ease/nsw/eastern-suburbs/potts-point/resid ential/apartment/7699380