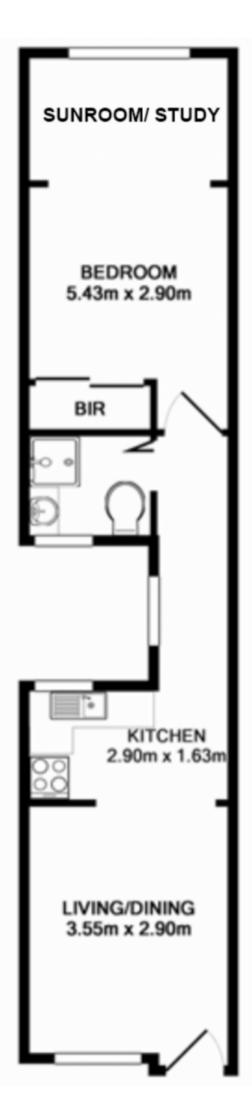

This second floor location offers relaxed, low-maintenance living at its best, designer finishes and fully furnished.

Elloray has a beautiful roof terrace with city views to enjoy.

Beautifully renovated, provides a combined lounge/dining room, new upmarket open plan kitchen with combined oven/microwave/grill, induction hot plates, dishwasher, full-size fridge, crockery and cutlery, and internal laundry. It has an enormous bedroom which leads to a light-filled sunroom or study overlooking the buzzing Llankelly Place.