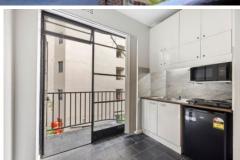

## PROPERTY FEATURES

- + Well proportioned kitchenette
- + Separate bathroom
- + Timber floors, steel-framed windows, leafy outlook
- + Microwave, Cooktop and Refrigerator
- + Shared laundry facility's