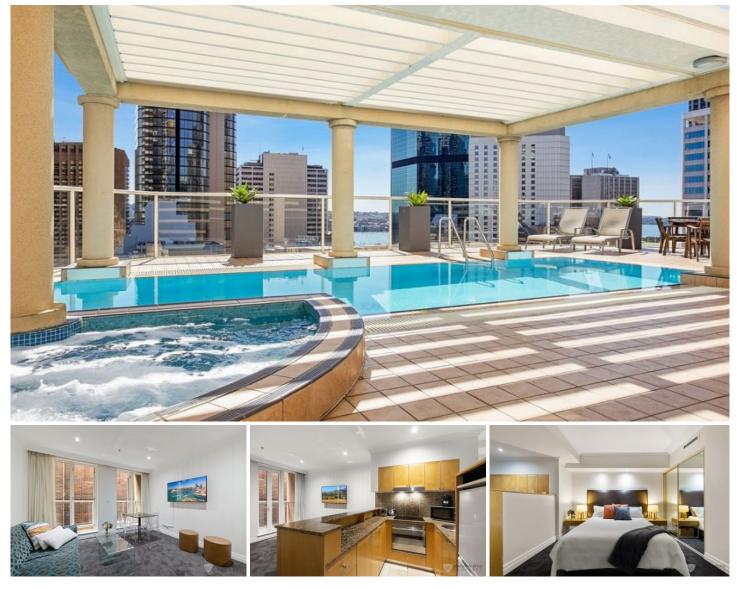

## Level 6/604/2 Bond Street Sydney NSW

This apartment is close to a host of attractions including Sydney Harbour, Sydney Opera House, Circular Quay and Darling Harbour.

Lux roof top heated pool and jacuzzi, plus bbq and toilet facility.

## DESIRABLE FEATURES

- + Excellent location
- + Air conditioning
- + Premium kitchen with stone bench
- + Internal washer and dryer
- + 24 hour concierge
- + Heated rooftop pool
- + Gym, spa and bbq area
- + Lounge cafe on ground floor
- + Light rail at front door