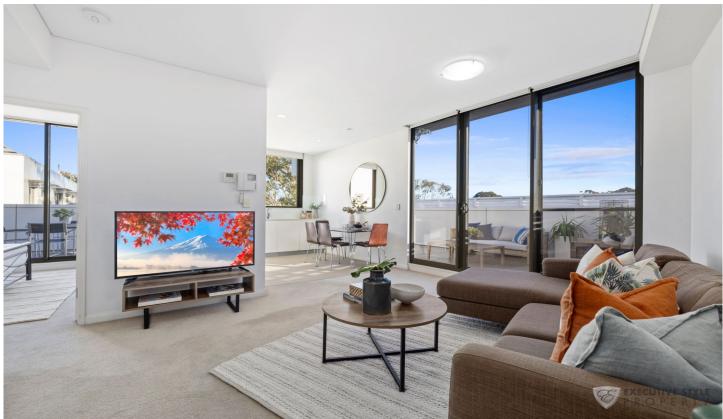

## 211D/11 Mashman Avenue Kingsgrove NSW

This modern residence with oversized entertainer's balcony occupies a prime private position in a desirable modern building.

All the local conveniences at your doorstep including, Kingsgrove Train Station, Woolworths, local schools, cafés & eateries.

Large 92sqm apartment, plus 15sqm allocated parking space. TOTAL 107sqm

- + Fully furnished
- + Massive balcony
- + Open plan living and dining area, adjoining large balcony
- + Modern kitchen with gas cooking & SMEG appliances
- + Large size bedroom, full width built-in wardrobes
- + Bathroom with good storage