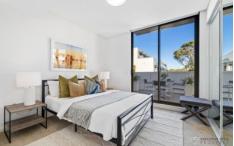

Large 92sqm apartment, plus 15sqm allocated parking space. TOTAL 107sqm

- + Fully furnished
- + Massive balcony
- + Open plan living and dining area, adjoining large balcony
- + Modern kitchen with gas cooking & SMEG appliances
- + Large size bedroom, full width built-in wardrobes
- + Bathroom with good storage