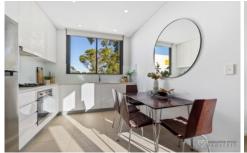

Large 92sqm apartment, plus 15sqm allocated parking space. TOTAL 107sqm

- + Fully furnished
- + Massive balcony
- + Open plan living and dining area, adjoining large balcony
- + Modern kitchen with gas cooking & SMEG appliances
- + Large size bedroom, full width built-in wardrobes
- + Bathroom with good storage