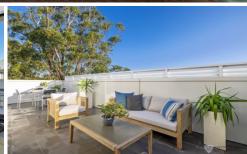

## 211D/11 Mashman Avenue Kingsgrove NSW

This modern residence with oversized entertainer's balcony occupies a prime private position in a desirable modern building.

All the local conveniences at your doorstep including, Kingsgrove Train Station, Woolworths, local schools, cafés & eateries.

Large 92sqm apartment, plus 15sqm allocated parking space. TOTAL 107sqm

- + Fully furnished
- + Massive balcony
- + Open plan living and dining area, adjoining large balcony
- + Modern kitchen with gas cooking & SMEG appliances
- + Large size bedroom, full width built-in wardrobes
- + Bathroom with good storage