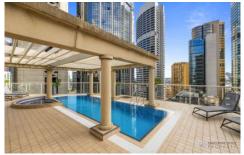

## 604/2 Bond Street Sydney NSW

This apartment is close to a host of attractions including Sydney Harbour, Sydney Opera House, Circular Quay and Darling Harbour.

Lux roof top heated pool and jacuzzi, plus bbq and toilet facility.

## **DESIRABLE FEATURES**

- + Excellent location
- + Air conditioning
- + Premium kitchen with stone bench
- + Internal washer and dryer
- + 24 hour concierge
- + Heated rooftop pool
- + Gym, spa and bbq area
- + Lounge cafe on ground floor
- + Light rail at front door