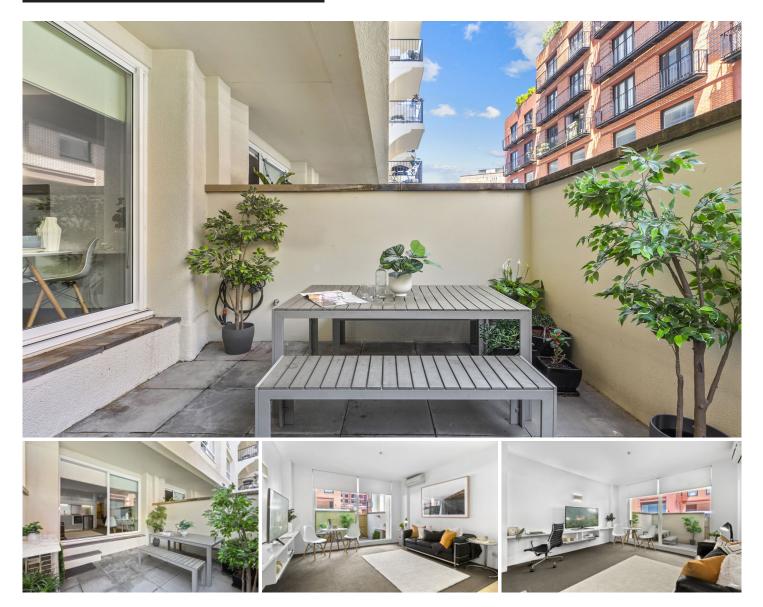

## G007/2 Elizabeth Bay Road Elizabeth Bay NSW

Stylish indoor/outdoor entertaining is offered by this sophisticated city apartment along with all the bells, whistles, and luxuries.

Positioned in the luxury landmark building, Gazebo, the apartment is set back from the building's dual street frontages, offering a private entrance in addition to main foyer building entrances.

Light and private, spilling out to a West facing private courtyard, this one bedroom, garden apartment is a must to inspect!

Desirable Features:

- + Quality furnishings and appliances
- + Private entrance
- + Queen bedroom w large built ins