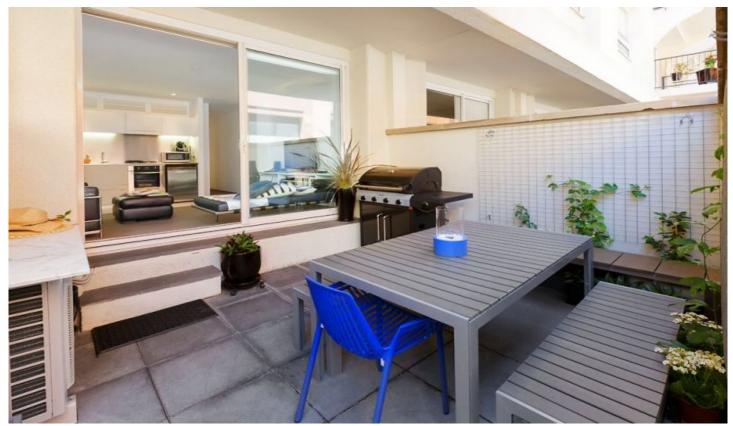

Light and private, spilling out to a West facing private courtyard, this one bedroom, garden apartment is a must to inspect!

## Desirable Features:

- + Quality furnishings and appliances
- + Courtyard with BBQ, gas mains (no gas bottle)
- + Private entrance