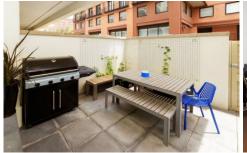

## Desirable Features:

- + Quality furnishings and appliances
- + Courtyard with BBQ, gas mains (no gas bottle)
- + Private entrance