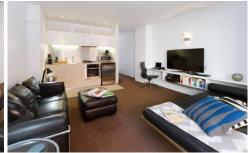

## G007/2 Elizabeth Bay Road Elizabeth Bay NSW

Stylish indoor/outdoor entertaining is offered by this sophisticated city side/ harbour side apartment along with all the bells, whistles and luxuries.

Positioned in the luxury landmark building, Gazebo, the apartment is set back from the building's dual street frontages, offering private entrance in addition to main foyer building entrances.

## Desirable Features:

- + Quality furnishings and appliances
- + Courtyard with BBQ, gas mains (no gas bottle)
- + Private entrance