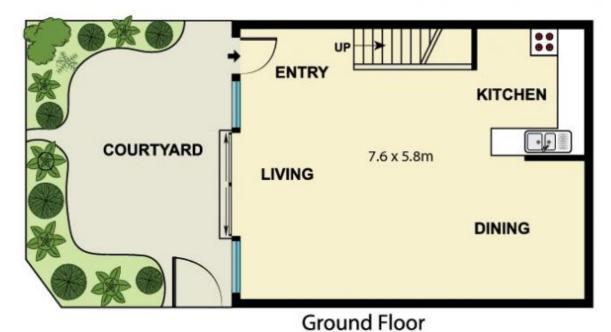

## 8A/13-15 Langlee Avenue Bondi NSW

Luxurious duel level furnished townhouse overlooking lush greenery to the ocean.

Wide open entertainer's terrace and garden creates a light, fresh and inviting space.

Waverley Park, Charing Cross village, Bondi Road shopping and Tamarama & Bronte beaches all a short walk.

- + Air conditioning
- + Whole floor living area, excellent in/outdoor entertaining
- + Generous private courtyard garden bathed in sun
- + Spacious bedrooms open to a large balcony with ocean views
- + Master bedroom featuring a walk-in dressing room and ensuite

2 📮 2 🔓 1 😭

**View**: https://www.executivestyleproperty.com.au/lease/ nsw/eastern-suburbs/bondi/residential/townhouse /7619970

Dean Merrett 0419 201 311

First Floor