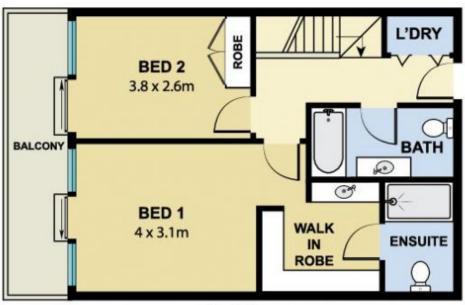

Waverley Park, Charing Cross village, Bondi Road shopping and Tamarama & Bronte beaches all a short walk.

- + Air conditioning
- + Whole floor living area, excellent in/outdoor entertaining
- + Generous private courtyard garden bathed in sun
- + Spacious bedrooms open to a large balcony with ocean views
- + Master bedroom featuring a walk-in dressing room and ensuite

2 📮 2 🔓 1 😭

**View**: https://www.executivestyleproperty.com.au/lease/ nsw/eastern-suburbs/bondi/residential/townhouse /7619970

Dean Merrett 0419 201 311

First Floor