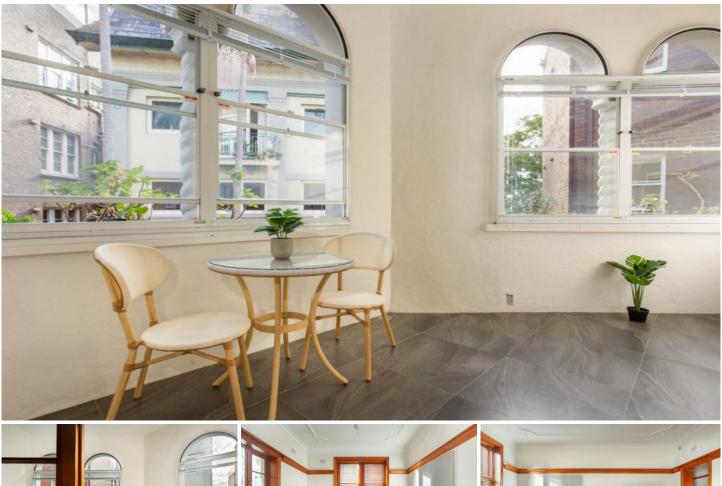

## 10/13 Wylde Street Potts Point NSW

Spanish Elegance, A Sunlit Urban Sanctuary In A Fashionable Inner Sydney Enclave

APPROX. 90sqm LARGE FURNISHED 3 ROOM APARTMENT

## PROPERTY FEATURES INCLUDE

- + 2 large bedrooms, both with built ins
- + 1 large elegant work room/sunroom
- + Huge living room, timber floors
- + Kitchen roomy, granite-topped gas kitchen
- + Internal laundry, washer/dryer inc
- + Bathroom with bath
- + Entry hall, high ornate ceilings
- + Rear wing of a boutique block, quiet
- + Glimpses of Sydney's harbour icons