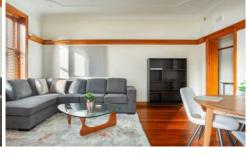

## PROPERTY FEATURES INCLUDE

- + 2 large bedrooms, both with built ins
- + 1 large elegant work room/sunroom
- + Huge living room, timber floors
- + Kitchen roomy, granite-topped gas kitchen
- + Internal laundry, washer/dryer inc
- + Bathroom with bath
- + Entry hall, high ornate ceilings
- + Rear wing of a boutique block, quiet
- + Glimpses of Sydney's harbour icons