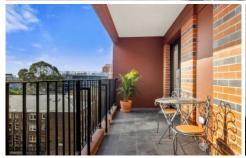

## **DESIRABLE APARTMENT FEATURES**

- + Fully furnished
- + Large sunny balcony facing north
- + Ducted air-conditioning, heating
- + Large TVs in both lounge room and bedroom