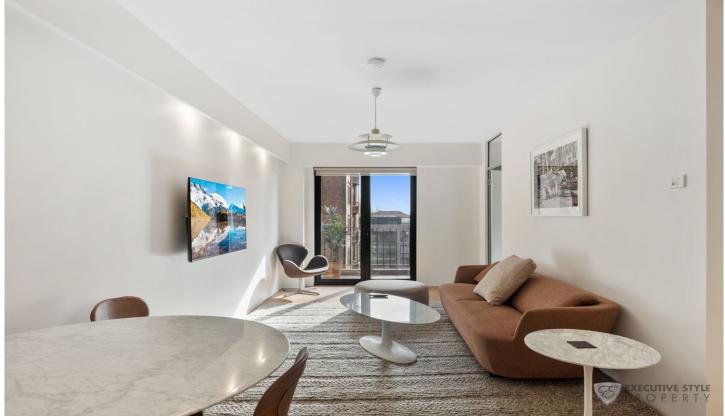

## 504/50 Macleay Street Potts Point NSW

This north facing sunny apartment makes a wonderful entertainer in a fabulous lifestyle setting in the heart of a vibrant urban hub, Potts Point.

Quietly located at the rear of one of Potts Point's most desired contemporary buildings, 'The Rex' with terrace, pool, gymnasium, concierge and visitor parking.

## **DESIRABLE APARTMENT FEATURES**

- + Fully furnished
- + Large sunny balcony facing north
- + Ducted air-conditioning, heating
- + Large TVs in both lounge room and bedroom