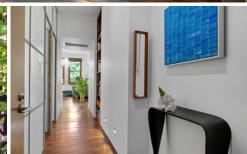

The hallway greets you, with brick feature entry wall, high ceilings throughout and dark original timber floorboards. A striking metal framed opaque glass bedroom wall conceals a voluminous, quiet space with extensive built in robes and feature arch window.