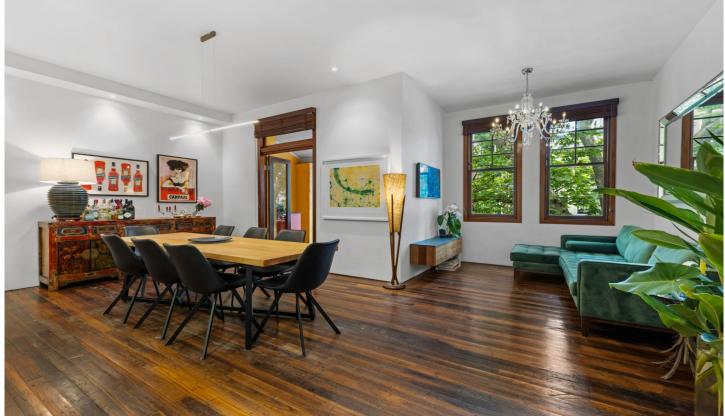

The hallway greets you, with brick feature entry wall, high ceilings throughout and dark original timber floorboards. A striking metal framed opaque glass bedroom wall conceals a voluminous, quiet space with extensive built in robes and feature arch window.

The open plan living area has a full sized dining table (great for entertaining) plus a long kitchen with large mirrored splash back creating a heightened sense of space.

1 🚐 1 🖺 1 🗬

**View**: https://www.executivestyleproperty.com.au/lease/ nsw/eastern-suburbs/potts-point/residential/apart ment/7609866