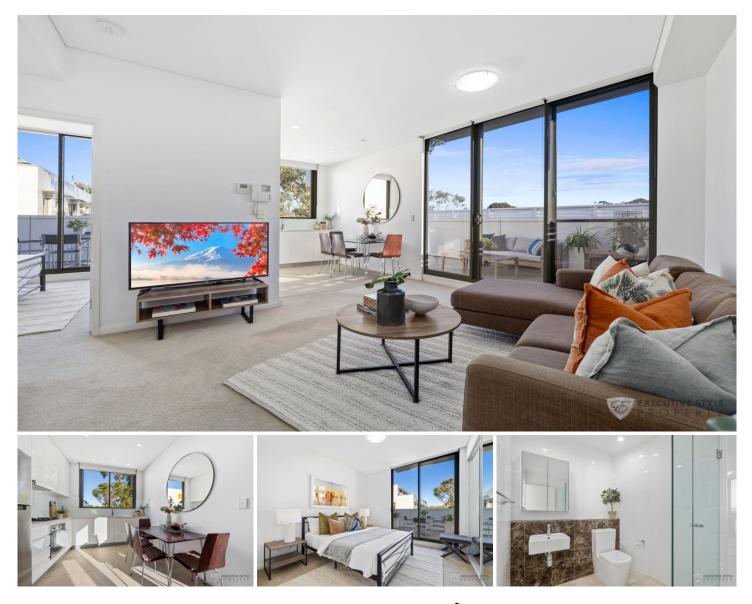

## 211/11D Mashman Avenue Kingsgrove NSW

This modern residence with oversized entertainer's balcony occupies a prime private position in a desirable modern building.

All the local conveniences at your doorstep including, Kingsgrove Train Station, Woolworths, local schools, cafés & eateries.

Large 92sqm apartment, plus 15sqm allocated parking space. TOTAL 107sqm

A great opportunity for the first home buyer or investor looking to get into the market.

- + Massive balcony
- + Open plan living and dining area, adjoining large balcony
- + Modern kitchen with gas cooking & SMEG appliances