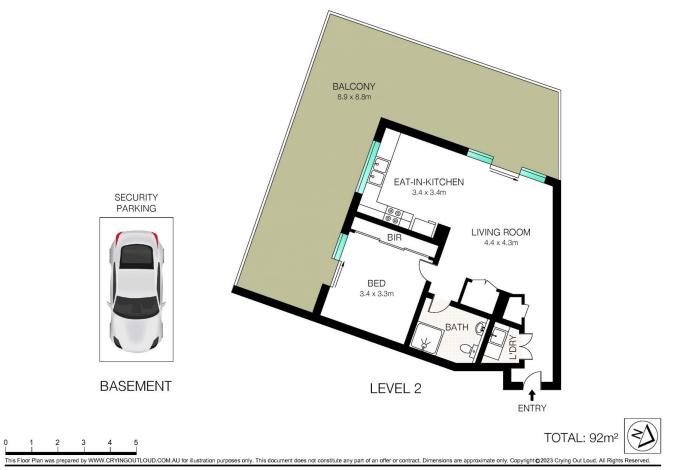

Large 92sqm apartment, plus 15sqm allocated parking space. TOTAL 107sqm

A great opportunity for the first home buyer or investor looking to get into the market.

- + Massive balcony
- + Open plan living and dining area, adjoining large balcony
- + Modern kitchen with gas cooking & SMEG appliances