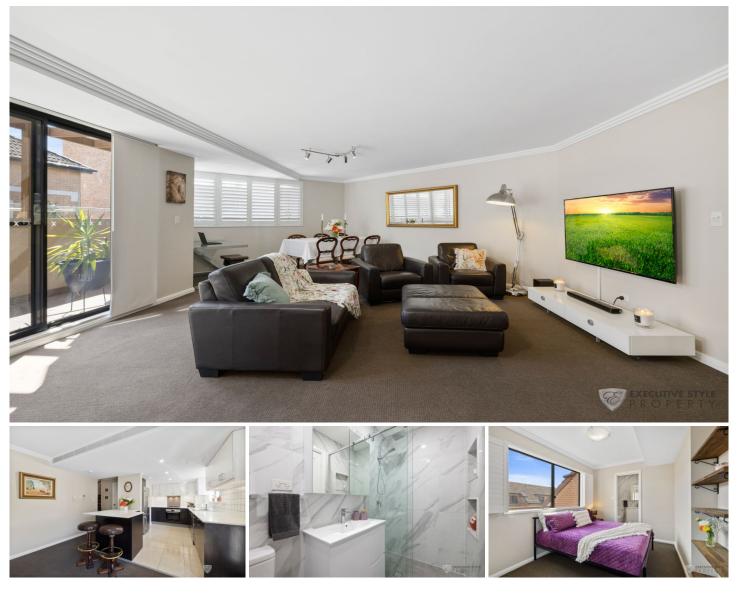

## 16/18-20 Courallie Avenue Homebush West NSW

FURNISHED Top floor split-level apartment offering stylish & contemporary living, featuring quality furnishings and a generous open-plan living & dining area.

Bedrooms upstairs and living, kitchen and entertaining downstairs.

Located just mins from Flemington Train Station and M4 Motorway.

New appliances, fittings and newly renovated bathrooms.

## YOU WILL LOVE

+ North facing with plenty of natural light

+ Top floor position with lift access from entrance and garage

+ Large, living room flowing to balcony

View : https://www.executivestyleproperty.com.au/lease/ nsw/inner-west/homebush-west/residential/apart ment/7596650