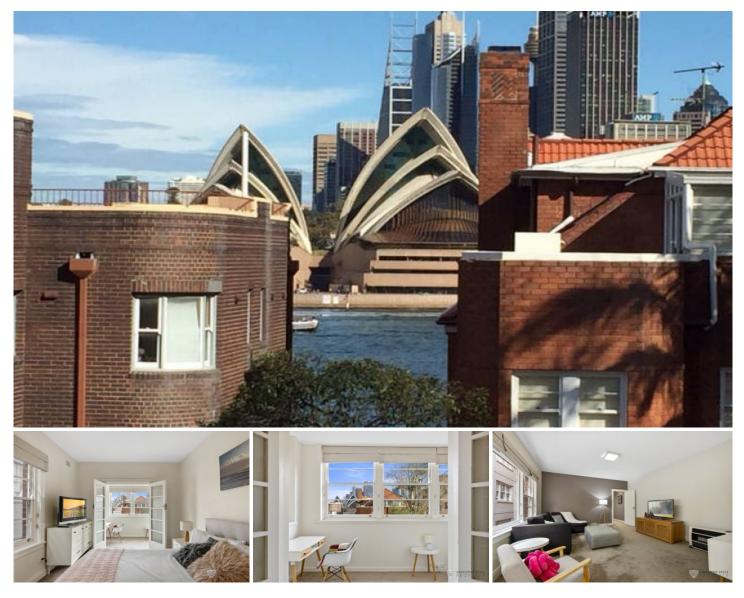

## 7/16 Waruda Street Kirribilli NSW

LARGE LUXURY STYLISH apartment offering space and comfort in a boutique sandstone building on the edge of Sydney Harbour in desired Kirribilli Village. Perfect working form home space for couples or single's

OPERA HOUSE & HARBOUR VIEWS plus house sized

floorplan, modern kitchen, designer bathroom, plus undercover parking.

PERFECT LOCATION only 5min walking distance to Kirribilli Village and Train Station, plus Ferry only 200mtr walk, ferry operating direct to CBD, plus Darling Harbour, walk to Sydney CBD is only 25min over the bridge.

DESIRABLE APARTMENT FEATURES

- + Fully furnished, you don't need a thing
- + 2 Large flatscreen TVs

View : https://www.executivestyleproperty.com.au/lease/ nsw/north-shore-lower/kirribilli/residential/apartme nt/7595525