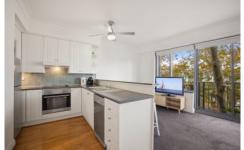

## **DESIRABLE FEATURES INCLUDE:**

- + 50inch flat screen T.V
- + Full kitchen, full fridge, full oven and dish washer
- + Crockery, cutlery and appliances
- + Main bed with in built wardrobes
- + Washing machine & clothes dryer
- + Fully furnished inclusions you dont need a thing
- + North facing balcony to take in the Harbour Views
- + Loads of storage space