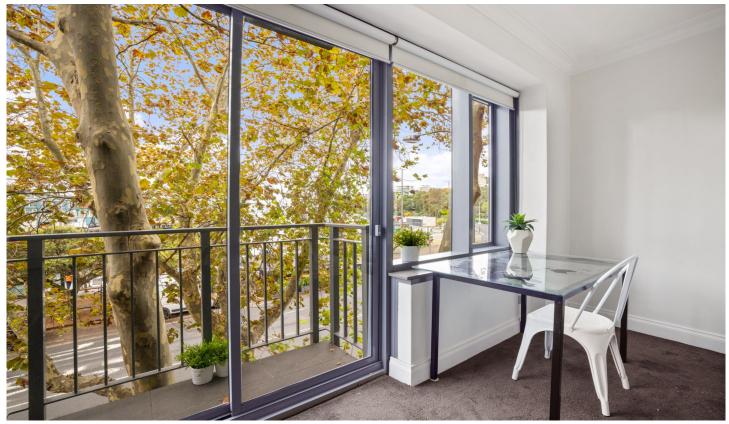

## 6/57 Cowper Wharf Road Woolloomooloo NSW

LARGE SUNNY NORTH FACING apartment boasting water views over Woolloomooloo Bay, the iconic Woolloomooloo Wharf and Garden Island.

Only 5 min walk to the CBD, Botanical Gardens or Potts Point cafe lifestyle.

## **DESIRABLE FEATURES INCLUDE:**

- + 50inch flat screen T.V
- + Full kitchen, full fridge, full oven and dish washer
- + Crockery, cutlery and appliances
- + Main bed with in built wardrobes
- + Washing machine & clothes dryer
- + Fully furnished inclusions you dont need a thing
- + North facing balcony to take in the Harbour Views
- + Loads of storage space