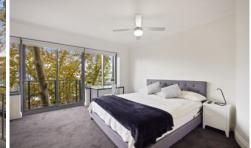

## **DESIRABLE FEATURES INCLUDE:**

- + 50inch flat screen T.V
- + Full kitchen, full fridge, full oven and dish washer
- + Crockery, cutlery and appliances
- + Main bed with in built wardrobes
- + Washing machine & clothes dryer
- + Fully furnished inclusions you dont need a thing
- + North facing balcony to take in the Harbour Views
- + Loads of storage space