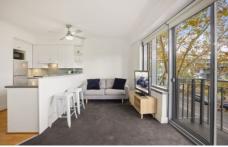

## 6/57 Cowper Wharf Road Woolloomooloo NSW

LARGE SUNNY NORTH FACING apartment boasting water views over Woolloomooloo Bay, the iconic Woolloomooloo Wharf and Garden Island.

Only 5 min walk to the CBD, Botanical Gardens or Potts Point cafe lifestyle.

## **DESIRABLE FEATURES INCLUDE:**

- + 50inch flat screen T.V
- + Full kitchen, full fridge, full oven and dish washer
- + Crockery, cutlery and appliances
- + Main bed with in built wardrobes
- + Washing machine & clothes dryer
- + Fully furnished inclusions you dont need a thing
- + North facing balcony to take in the Harbour Views
- + Loads of storage space