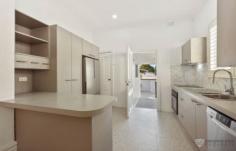

## 110 Juliett Street Newtown NSW

Freshly renovated home with Victorian period charm.

The house has 2 bedrooms, 1 bath and 1 lock up garage with loads of storage in the Inner West bordering Enmore.

Quiet leafy street in a convenient location. Easy walk to transport, the newly expanded Marrickville Metro and Enmore Park with its swimming pool and fitness centre.

## PROPERTY FEATURES

- + Fresh renovations
- + New appliances
- + Air-conditioning