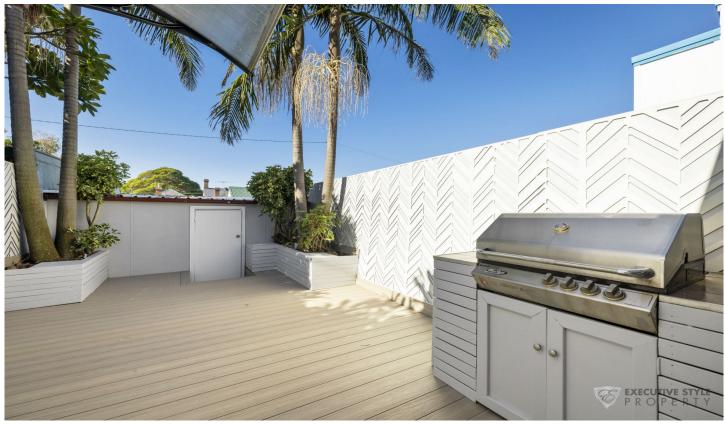

## 110 Juliett Street Newtown NSW

Freshly renovated home with Victorian period charm.

The house has 2 bedrooms, 1 bath and 1 lock up garage with loads of storage in the Inner West bordering Enmore.

Quiet leafy street in a convenient location. Easy walk to transport, the newly expanded Marrickville Metro and Enmore Park with its swimming pool and fitness centre.

## PROPERTY FEATURES

- + Fresh renovations
- + New appliances
- + Air-conditioning