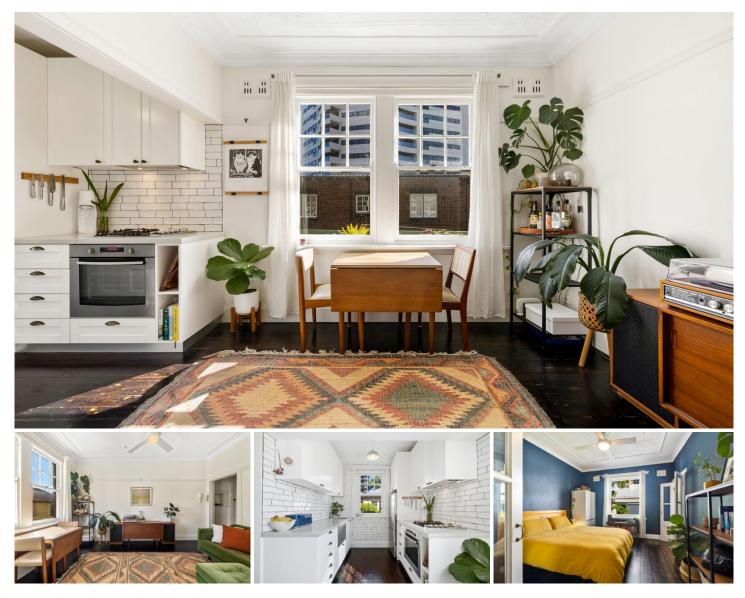

## 21/3A Farrel Avenue Darlinghurst NSW

Top floor Art Deco apartment positioned at the rear of the grand 'Martin Hall' building near Rosebank Park.

The apartment is full of natural light and brimming with character including a top to bottom renovation whilst keeping the signature high ornate ceilings and floorboards throughout.

The building is set on communal gardens and has excellent security, ideally located moments to Victoria Street and within walking distance of harbour parks, shops, transport and the CBD.

- + Fully furnished apartment
- + Renovated kitchen with gas kitchen and dishwasher
- + Galley Kitchen with increased storage options
- + Sun drenched living room, extra-wide windows