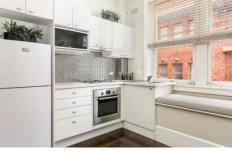

- + Large apartment, lots of storage
- + Full kitchen, great for cooking, large pantry
- + Generous bathroom with bathtub
- + High ceilings, north-west aspect, great floor plan
- + Sixth floor position with bright private outlook
- + Stunning, boutique block with lift
- + Mins to café/restaurant lifestyle and walk to city