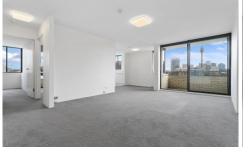

## **DESIRABLE FEATURES**

- + Sunny lounge and dining space
- + Unique position with breath-taking views
- + Large main bedroom with built ins
- + Full kitchen with dishwasher
- + Stylish designer bathroom, separate bath
- + Concierge/building manager
- + Indoor pool and sauna
- + Separate laundry room with dryer
- + Train station 2mins walk
- + Lock up garage/parking space in building