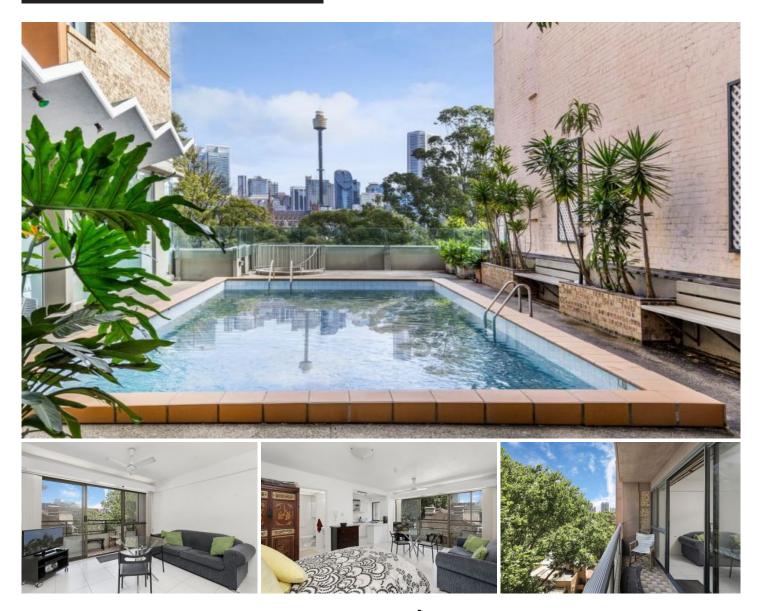

## 404/145 Victoria Street Potts Point NSW

This apartment is positioned in the exclusive and happening part of Potts Point and only minutes from the business and entertainment areas of the city.

Nearby are many cafes, restaurants and night spots. Situated 1 min walk to train station and supermarket, it is in 10mins to Bondi, Circular Quay and the CBD.

- + Fully Furnished
- + Bright and airy apartment with leafy outlook to city
- + Queen bed, plus pull out sofa bed
- + Full kitchen with oven, large fridge and microwave
- + Bathroom with bathtub, Hollywood lighting
- + Pool overlooking Sydney Harbour Bridge
- + Level lift access from security entrance lobby
- + Positioned in the heart of cosmopolitan Potts Point
- + Sydney's best cafés, restaurants and galleries all walking