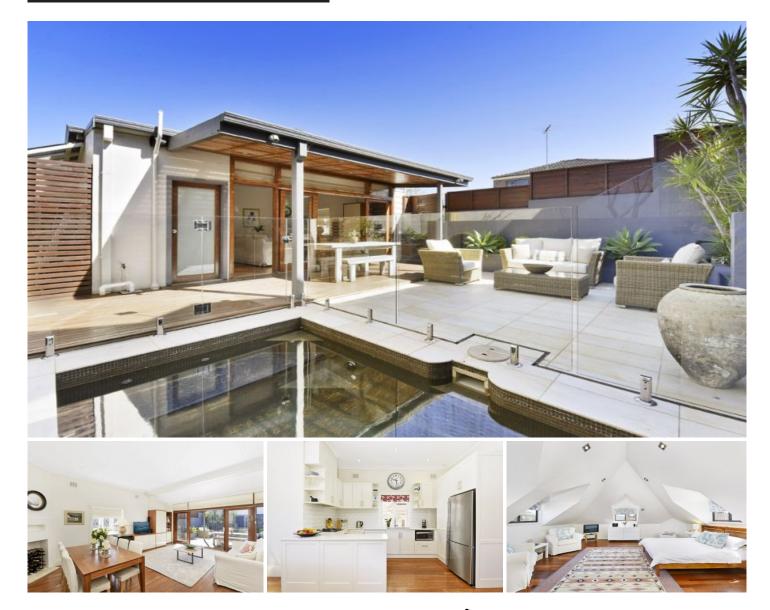

Bathed in northerly sunlight, spacious interiors open out to a covered entertainer's deck and landscaped courtyard garden with a mosaic-tiled spa jet plunge pool as