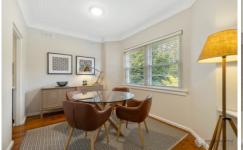

This light filled first floor apartment with no common walls, has a large, wool carpeted main bedroom with queen bed, and a second carpeted study/guest bedroom with queen bed, a modern bathroom with double shower, a fully equipped kitchen and a spacious lounge and dining area.