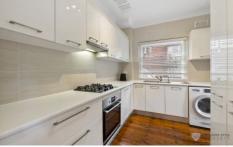

This light filled first floor apartment with no common walls, has a large, wool carpeted main bedroom with queen bed, and a second carpeted study/guest bedroom with queen bed, a modern bathroom with double shower, a fully equipped kitchen and a spacious lounge and dining area.