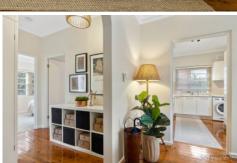

This light filled first floor apartment with no common walls, has a large, wool carpeted main bedroom with queen bed, and a second carpeted study/guest bedroom with queen bed, a modern bathroom with double shower, a fully equipped kitchen and a spacious lounge and dining area.