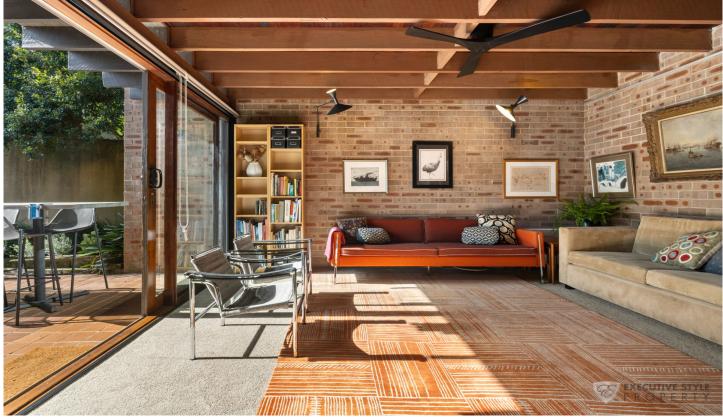

## 7/8 Louisa Road Birchgrove NSW

Absolute waterfront harbour-side townhouse set in the area's best street and enjoying common lawns/boat shed.

Peaceful location that's walking distance to Birchgrove Park and the ferry wharf.

- + Fully furnished
- + Multi-level layout featuring double-height ceilings
- + Split-level lounge and dining areas
- + Caesarstone kitchen, with dishwasher
- + Entertainment patio that flows off living space
- + Upstairs bedroom and balcony with leafy views to the water
- + Modern full bathroom, internal laundry and great built-in storage
- + Direct internal access to a security car space
- + Direct waterfront access, shared landscaped gardens