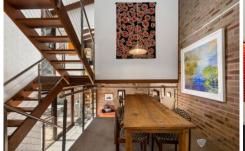

- + Fully furnished
- + Multi-level layout featuring double-height ceilings
- + Split-level lounge and dining areas
- + Caesarstone kitchen, with dishwasher
- + Entertainment patio that flows off living space
- + Upstairs bedroom and balcony with leafy views to the water
- + Modern full bathroom, internal laundry and great built-in storage
- + Direct internal access to a security car space
- + Direct waterfront access, shared landscaped gardens