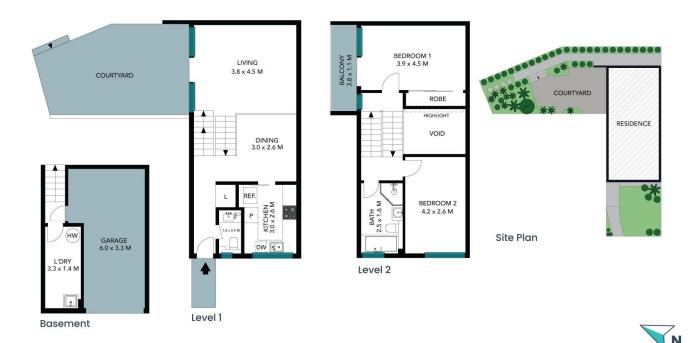

## 7/8-10 Louisa Road **Birchgrove**

The site plan and floor plan are not to scale; measurements are indicative and in metres. Bushes and trees are placed for illustration purposes. Plans should not be relied on. Interested parties should make and rely on their own enquiries. All other information provided has been collected from reliable sources but cannot be guaranteed for accuracy.