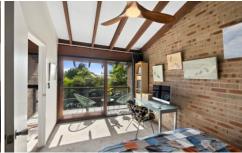

- + Fully furnished
- + Multi-level layout featuring double-height ceilings
- + Split-level lounge and dining areas
- + Caesarstone kitchen, with dishwasher
- + Entertainment patio that flows off living space
- + Upstairs bedroom and balcony with leafy views to the water
- + Modern full bathroom, internal laundry and great built-in storage
- + Direct internal access to a security car space
- + Direct waterfront access, shared landscaped gardens