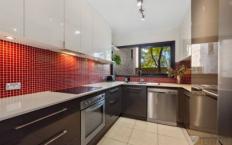

- + Fully furnished
- + Multi-level layout featuring double-height ceilings
- + Split-level lounge and dining areas
- + Caesarstone kitchen, with dishwasher
- + Entertainment patio that flows off living space
- + Upstairs bedroom and balcony with leafy views to the water
- + Modern full bathroom, internal laundry and great built-in storage
- + Direct internal access to a security car space
- + Direct waterfront access, shared landscaped gardens