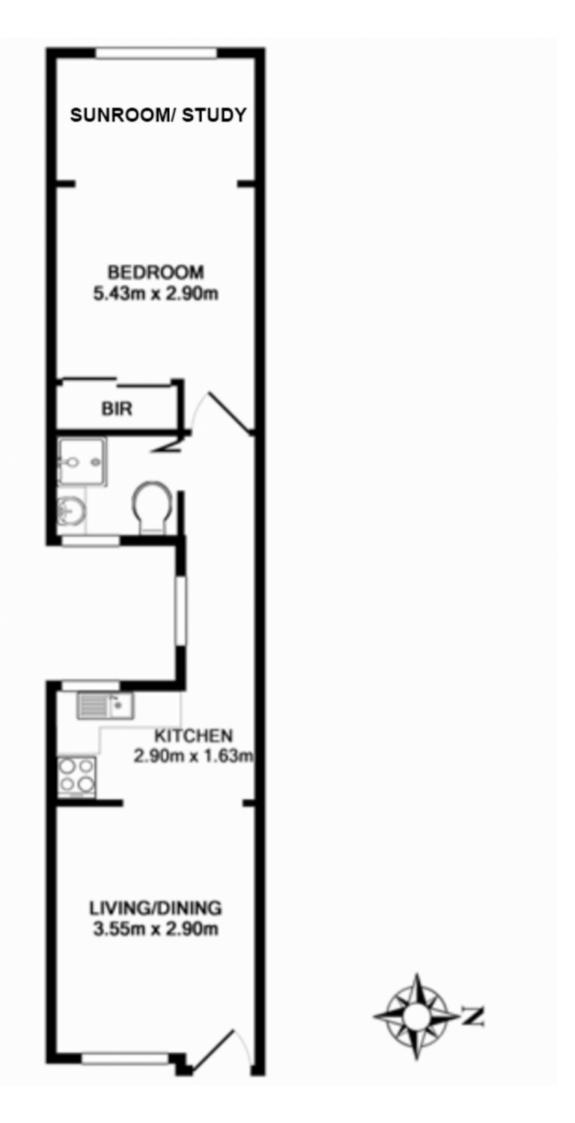

This second floor location offers relaxed, low-maintenance living at its best, designer finishes and fully furnished.

Elloray has a beautiful roof terrace with city views to enjoy.

Beautifully renovated, provides a combined lounge/dining room, new upmarket open plan kitchen with combined oven/microwave/grill, induction hot plates, dishwasher, full-size fridge, crockery and cutlery, and internal laundry. It has an enormous bedroom which leads to a light-filled sunroom or study overlooking the buzzing Llankelly Place.