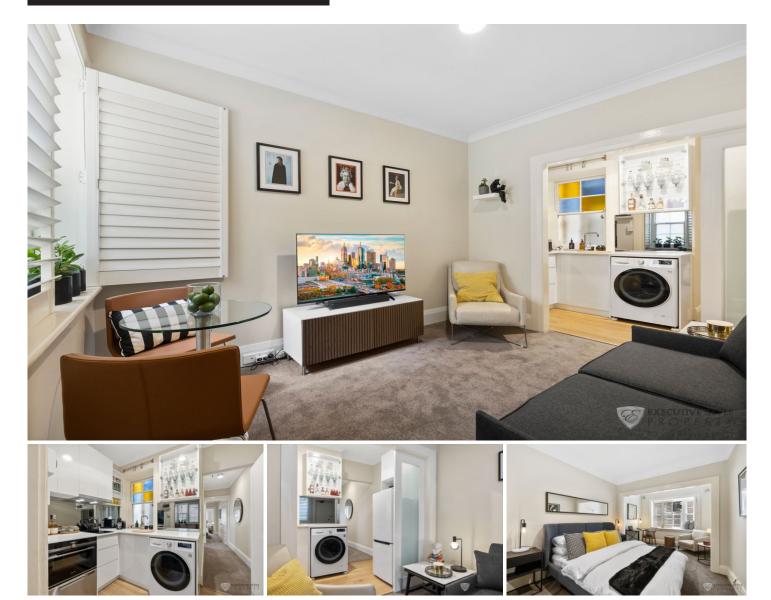

## 3/121 Macleay Street Potts Point NSW

A contemporary haven offering designer living and a secluded aspect to the rear of Elloray, a boutique collection of security apartments in exclusive Potts Point.

This second floor location offers relaxed, low-maintenance living at its best, designer finishes and fully furnished.

Elloray has a beautiful roof terrace with city views to enjoy.

Beautifully renovated, provides a combined lounge/dining room, new upmarket open plan kitchen with combined oven/microwave/grill, induction hot plates, dishwasher, full-size fridge, crockery and cutlery, and internal laundry. It has an enormous bedroom which leads to a light-filled sunroom or study overlooking the buzzing Llankelly Place.

Impressive features in this freshly styled apartment:

View : https://www.executivestyleproperty.com.au/lease/ nsw/eastern-suburbs/potts-point/residential/apart ment/7531657

0419 201 311

https://www.executivestyleproperty.com.au