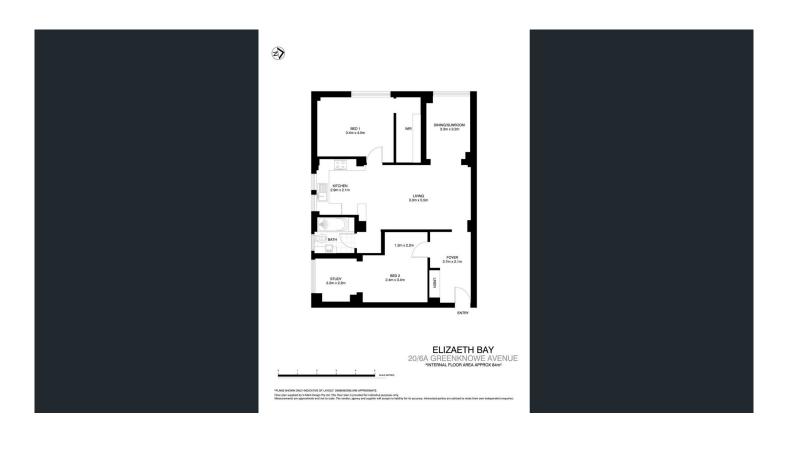

## 20A/6A Greenknowe Avenue Potts Point NSW

A lovely quiet haven in this 2-bed residence offers elegant living in a coveted location.

Sunlit living and dining area with a westerly orientation, plus modern kitchen and bathroom with smart modern touches.

- + Furnished with high quality Scandinavian designer furniture
- + Updated throughout w retained Deco elegance
- + Leafy west-facing orientation allowing plenty of natural light
- + Master bedroom w walk-in robe, large 2nd bed w study space
- + Sun-filled dining room or sunroom, a bright space
- + Kitchen with dishwasher
- + Sonos speakers

## 2 🖰 1 🚍

Land Size: 84 sqm

View: https://www.executivestyleproperty.com.au/l

ease/nsw/eastern-suburbs/potts-point/resid

ential/apartment/7524963

Dean Merrett 0419 201 311