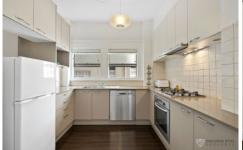

## 20A/6A Greenknowe Avenue Potts Point NSW

A lovely quiet haven in this 2-bed residence offers elegant living in a coveted location.

Sunlit living and dining area with a westerly orientation, plus modern kitchen and bathroom with smart modern touches.

- + Furnished with high quality Scandinavian designer furniture
- + Updated throughout w retained Deco elegance
- + Leafy west-facing orientation allowing plenty of natural light
- + Master bedroom w walk-in robe, large 2nd bed w study space
- + Sun-filled dining room or sunroom, a bright space
- + Kitchen with dishwasher
- + Sonos speakers