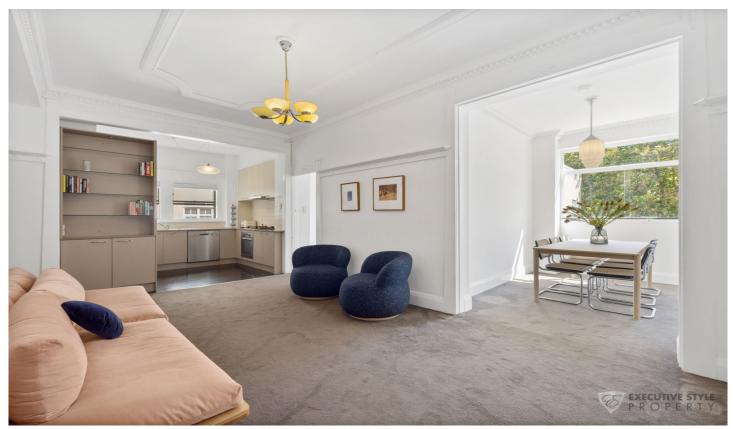

## 20A/6A Greenknowe Avenue Potts Point NSW

A lovely quiet haven in this 2-bed residence offers elegant living in a coveted location.

Sunlit living and dining area with a westerly orientation, plus modern kitchen and bathroom with smart modern touches.

- + Furnished with high quality Scandinavian designer furniture
- + Updated throughout w retained Deco elegance
- + Leafy west-facing orientation allowing plenty of natural light
- + Master bedroom w walk-in robe, large 2nd bed w study space
- + Sun-filled dining room or sunroom, a bright space
- + Kitchen with dishwasher
- + Sonos speakers