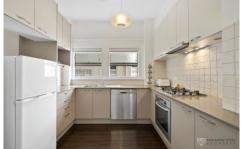

## 20/6A Greenknowe Avenue Elizabeth Bay NSW

A lovely quiet haven in this 2-bed residence offers elegant living in a coveted location.

Sunlit living and dining area with a westerly orientation, plus modern kitchen and bathroom with smart modern touches.

- + Furnished with high quality Scandinavian designer furniture
- + Updated throughout w retained Deco elegance
- + Leafy west-facing orientation allowing plenty of natural light
- + Master bedroom w walk-in robe, large 2nd bed w study space
- + Sun-filled dining room or sunroom, a bright space
- + Kitchen with dishwasher
- + Sonos speakers