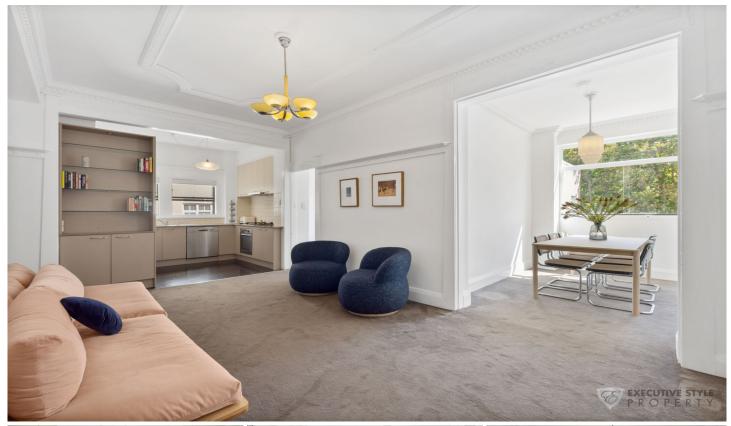

## 20/6A Greenknowe Avenue Elizabeth Bay NSW

A lovely quiet haven in this 2-bed residence offers elegant living in a coveted location.

Sunlit living and dining area with a westerly orientation, plus modern kitchen and bathroom with smart modern touches.

- + Furnished with high quality Scandinavian designer furniture
- + Updated throughout w retained Deco elegance
- + Leafy west-facing orientation allowing plenty of natural light
- + Master bedroom w walk-in robe, large 2nd bed w study space
- + Sun-filled dining room or sunroom, a bright space
- + Kitchen with dishwasher
- + Sonos speakers