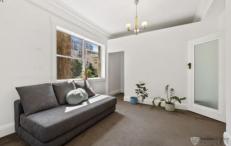

- + Furnished with high quality Scandinavian designer furniture
- + Updated throughout w retained Deco elegance
- + Leafy west-facing orientation allowing plenty of natural light
- + Master bedroom w walk-in robe, large 2nd bed w study space
- + Sun-filled dining room or sunroom, a bright space
- + Kitchen with dishwasher
- + Sonos speakers