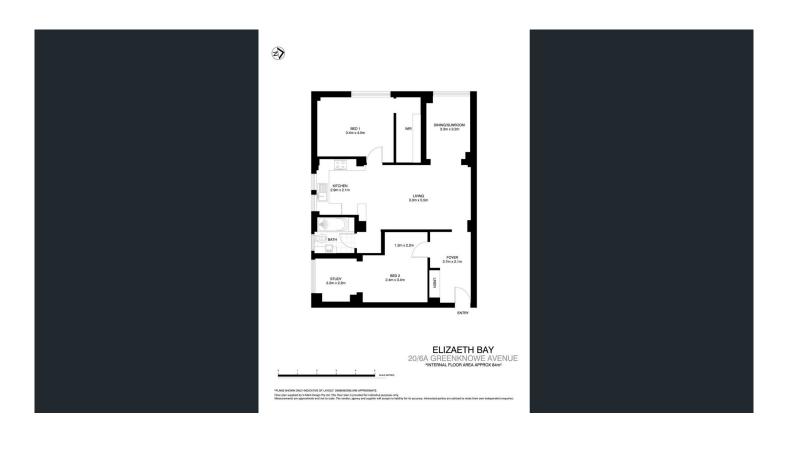

## 20/6A Greenknowe Avenue Elizabeth Bay NSW

A lovely quiet haven in this 2-bed residence offers elegant living in a coveted location.

Sunlit living and dining area with a westerly orientation, plus modern kitchen and bathroom with smart modern touches.

- + Furnished with high quality Scandinavian designer furniture
- + Updated throughout w retained Deco elegance
- + Leafy west-facing orientation allowing plenty of natural light
- + Master bedroom w walk-in robe, large 2nd bed w study space
- + Sun-filled dining room or sunroom, a bright space
- + Kitchen with dishwasher
- + Sonos speakers

## 2 🔼 1 🖳

Land Size: 84 sqm

View : https://www.executivestyleproperty.com.au/l

ease/nsw/eastern-suburbs/elizabeth-bay/res

idential/apartment/7489692

Dean Merrett 0419 201 311